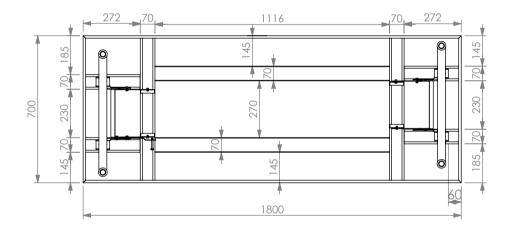

|    | Folding Events Table |                 |                  |                    |  |
|----|----------------------|-----------------|------------------|--------------------|--|
| 38 | Product Code         | Dimensions (mm) | Unit weight (Kg) | Load capacity (Kg) |  |
|    | 38-ET                | 1800x700x900    | 31.27            | 160                |  |