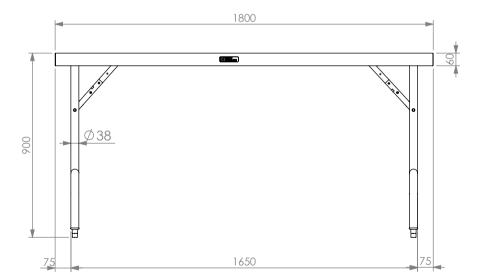

|    | Folding Events Table |                 |                  |                    |  |
|----|----------------------|-----------------|------------------|--------------------|--|
| 38 | Product Code         | Dimensions (mm) | Unit weight (Kg) | Load capacity (Kg) |  |
|    | 38-ET                | 1800x700x900    | 31.27            | 160                |  |