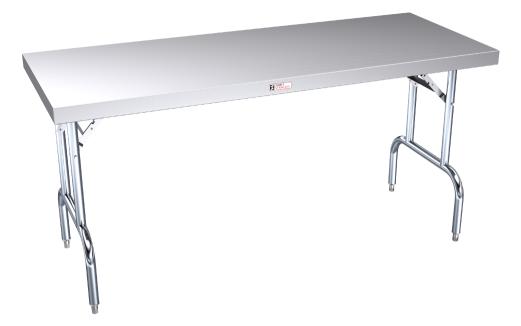

|    | Folding Events Table |                 |                  |                    |  |
|----|----------------------|-----------------|------------------|--------------------|--|
| 38 | Product Code         | Dimensions (mm) | Unit weight (Kg) | Load capacity (Kg) |  |
|    | 38-ET                | 1800x700x900    | 31.27            | 160                |  |