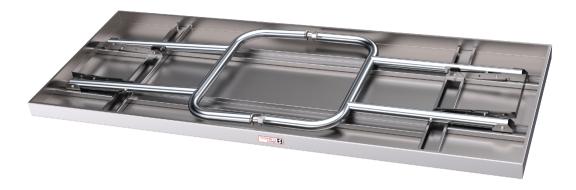

Modular Sinks, Tables & Shelving

| SPECIFICATION |                                                                                                                                                                                                |  |  |  |
|---------------|------------------------------------------------------------------------------------------------------------------------------------------------------------------------------------------------|--|--|--|
| Tops          | - High quality stainless steel.<br>- 1.2mm gauge, no. 4 Finnish.                                                                                                                               |  |  |  |
| Core          | - 3mm zincalume.<br>- Top hat stiffening.<br>- Marine grade protective paint .                                                                                                                 |  |  |  |
| Frames        | <ul> <li>Ø38mm round stainless steel tube.</li> <li>Satin polished.</li> <li>Machined collars.</li> <li>Adjustable stainless disc feet disc bullet feet.</li> <li>Heavy duty hinge.</li> </ul> |  |  |  |